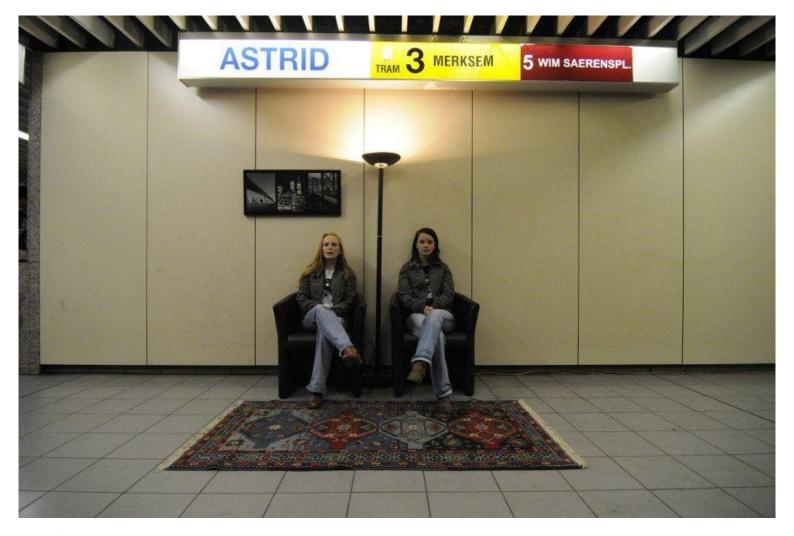

# **Chit Chat**

Original title: Chit Chat

Sisters Anna and Belle are walking to the subway after a day's shopping, discussing birthday gifts, rock bands and hair colour. But gradually it becomes clear that there's something peculiar about their relationship. Moreover, Anna's severe cough appears to worsen as she gets a panic attack...