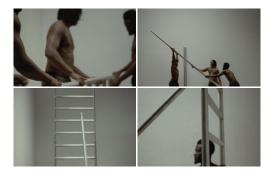

## **Double Bind**

Original title: Double Bind

In this experimental short film we see three workmen erecting scaffolding. Gradually we see the workers themselves becoming a necessary part of this construction. Physical boundaries are questioned and an unpleasant beauty is concealed...