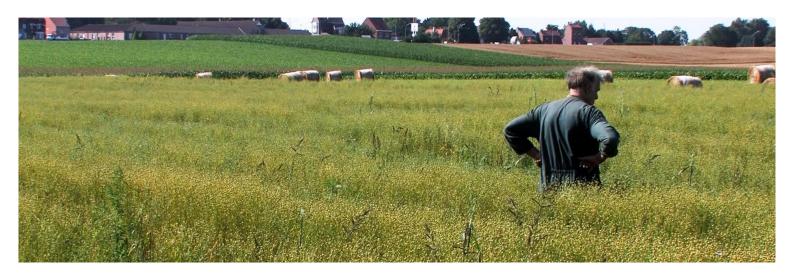

# **Flaxman**

Original title: Vlasman

## **CREDITS**

**DIRECTOR:** Jan Lapeire

PRODUCER: Bram Crols, Mark Daems

WRITER: Jan Lapeire

PHOTOGRAPHY: Jan Lapeire

#### **CREATION DETAILS**

TYPE: Film

**PRODUCTION SHARE:** Majority Flemish

Production

YEAR OF PRODUCTION: 2009
PRODUCTION STATUS: Completed

ORIGINAL TITLE: Vlasman
ORIGINAL LANGUAGE: Dutch

#### **TECHNICAL SPECS**

RUNNING TIME: 71'
ASPECT RATIO: 16:9

SOUND FORMAT: stereo (2.0)

**COLOUR:** Colour

### **CONTACT & SALES**

#### **CONTACT**

Associate Directors by T +32 3 236 66 63 info@adirectors.be



#### **MORE INFO**

flandersimage.com