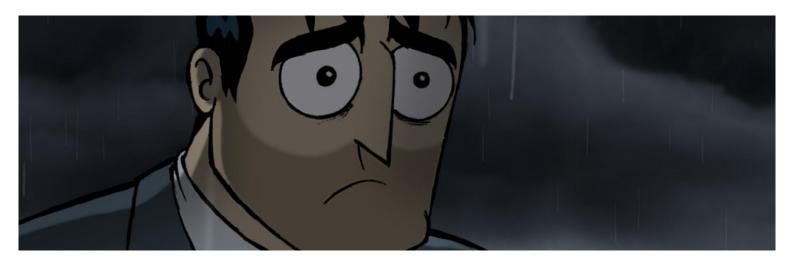

# **Lay Down This World**

Original title: Lay Down This World

On a rainy evening a man stands on the edge of a skyscraper, ready to end his life. But before he can take his final step, a strange man appears offering him his umbrella. The guardian angel tries to convince the man not to jump - but this does not prove easy...