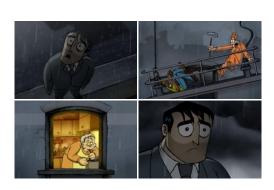

# **Lay Down This World**

Original title: Lay Down This World

On a rainy evening a man stands on the edge of a skyscraper, ready to end his life. But before he can take his final step, a strange man appears offering him his umbrella. The guardian angel tries to convince the man not to jump - but this does not prove easy...