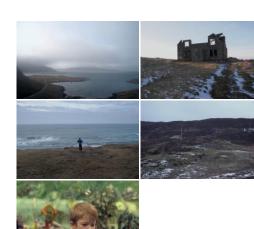

# **Mainland**

Original title: Mainland

Twelve-year-old Colin Macleod sees the world around him change fast as he realises that the isolated island he calls home is getting too small to follow his dreams. On the other hand there's Colin Mackenzie, an old shepherd who has returned to the island after years of wandering around. Gradually he comes to the conclusion that his beloved island will never be the same.