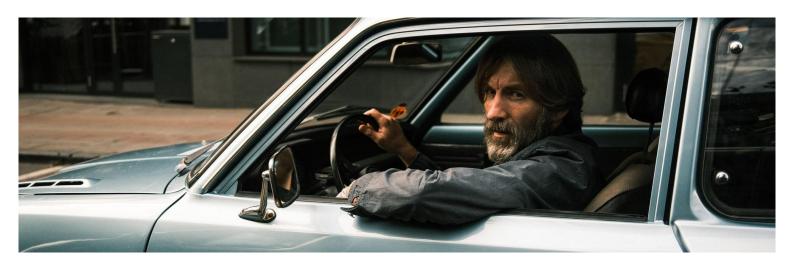

## On The Edge

Original title: Entre la vie et la mort

A man falls onto the metro rails and later dies at the hospital. The train driver who was on duty at the time of the incident happens to be his estranged father.