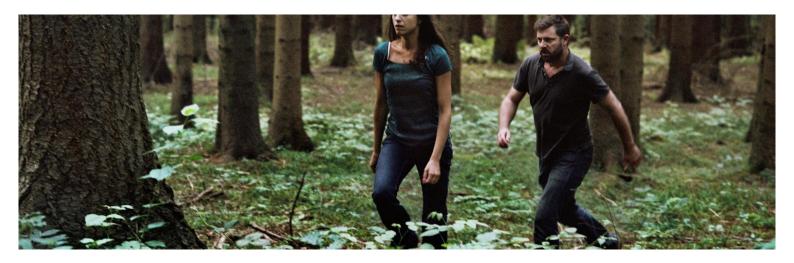

# The Fall

Original title: The Fall

A couple goes on vacation in their car. They drive past green hills and small roads. Suddenly the man realises he has lost his way. They drive into a forest. How thin is the veneer of civilisation?