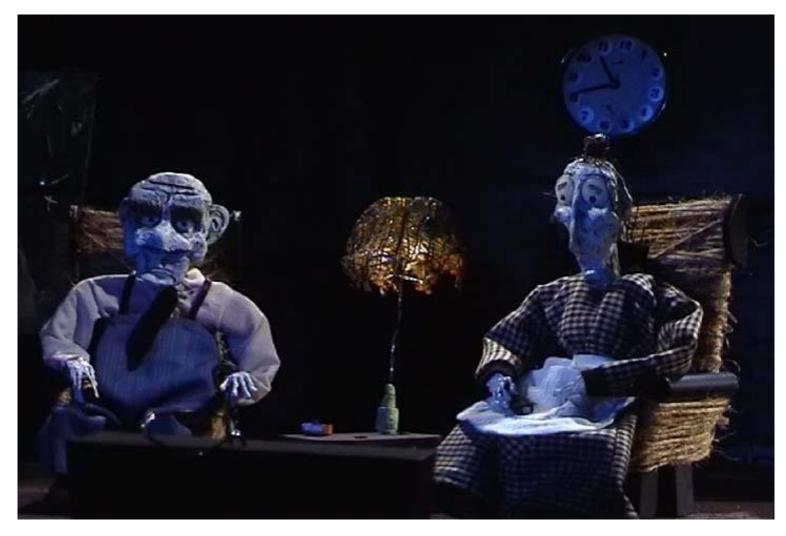

# To Lose One's Way

Original title:

An elderly couple ... he lies in the sofa the whole day, she takes care of the household and runs errands. They don't have much to tell to each other.