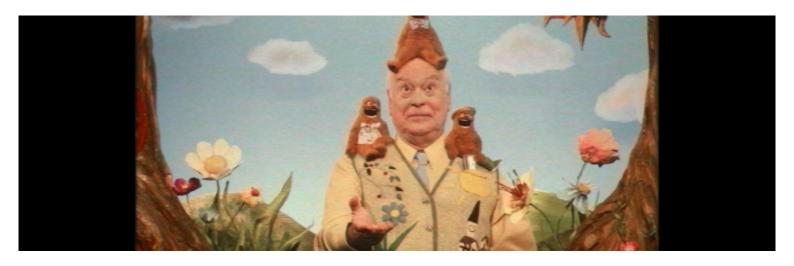

# **Wander to Wonder**

Original title: Wander to Wonder

Mary, Billybud and Fumbleton are three miniature, human actors who perform in an eighties kids TV series called *Wander to Wonder*. After the creator of the series dies, they are left alone in the studio. With their slowly decaying costumes and growing hunger, they continue to make increasingly strange episodes for their fans.