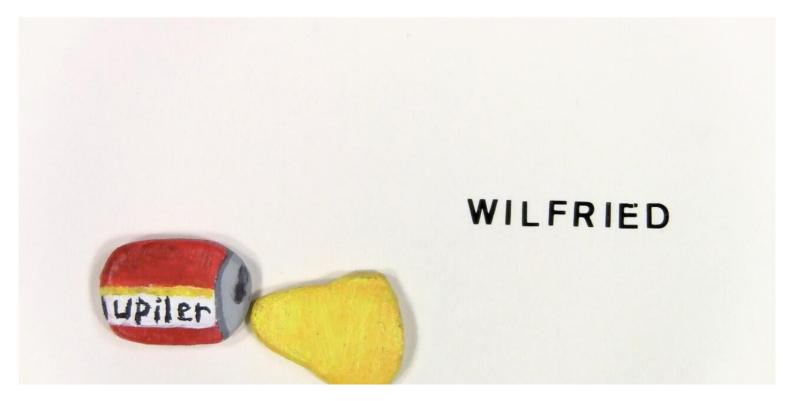

# Wilfried & Maria

Original title: Wilfried & Maria

I present you: Wilfried and Maria, a love story. Maybe the word love is too farfetched? Wilfried and Maria, a story. Without a happy ending and only the birth of their bodies as a beginning. So it's not a story. Wilfried and Maria. "And" represents a bonding between the two characters, which is sadly untrue. I present: Wilfried & Maria.